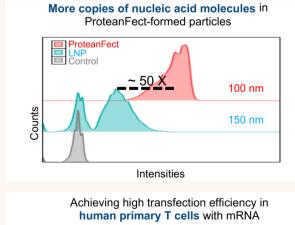

# Achieving high transfection efficiency in human primary T cells with mRNA 24 hours post transfection Sustained gene expression 24 hours Achieving high transfection efficiency in human primary NK cells with mRNA Achieving high transfection efficiency in human primary NK cells with mRNA Achieving high transfection Sustained gene expression Achieving high transfection Sustained gene expression 24 hours post transfection Sustained gene expression Achieving high transfection 72 hours post transfection Sustained gene expression 24 hours post transfection Output and primary NK cells with mRNA Achieving high transfection Achieving high transfection Output and primary NK cells with mRNA Achieving high transfection 72 hours post transfection Output and primary NK cells with mRNA Achieving high transfection Output and primary NK cells with mRNA Output and primary NK cells with mRNA Output and primary NK cells with mRNA Achieving high transfection Output and primary NK cells with mRNA Output and primar