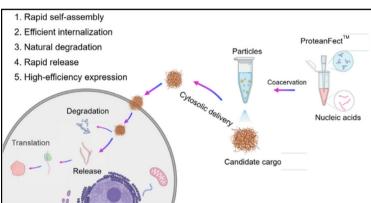

### What is ProteanFect™?

ProteanFect™ is a groundbreaking nucleic acid delivery system that leverages coacervate technology to achieve efficient gene delivery through non-viral, non-electroporation, and non-liposomal approaches.

### How ProteanFect™ Works?

ProteanFect<sup>™</sup> form nanoparticles that rapidly deliver gene cargo into cells, enabling efficient gene expression and safedegradationafterdelivery

### **How ProteanFect<sup>TM</sup> Works?**

ProteanFect<sup>\*</sup>form nanoparticles that rapidly deliver gene cargo into cells, enabling efficient gene expression and safe degradation after delivery