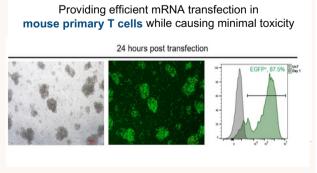

# Achieving high transfection efficiency in human primary T cells with mRNA 24 hours post transfection Sustained gene expression 24 hours Achieving high transfection efficiency in human primary NK cells with mRNA Achieving high transfection efficiency in human primary NK cells with mRNA Achieving high transfection Sustained gene expression Achieving high transfection Sustained gene expression 24 hours post transfection Sustained gene expression Achieving high transfection 72 hours post transfection Sustained gene expression 24 hours post transfection Output and primary NK cells with mRNA Achieving high transfection Achieving high transfection Output and primary NK cells with mRNA Achieving high transfection 72 hours post transfection Output and primary NK cells with mRNA Achieving high transfection Output and primary NK cells with mRNA Output and primary NK cells with mRNA Output and primary NK cells with mRNA Achieving high transfection Output and primary NK cells with mRNA Output and primar

• EGFP