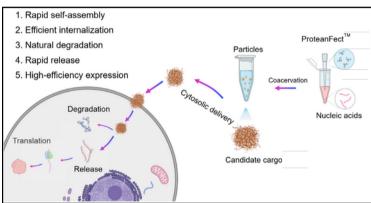

### What is ProteanFect™?

ProteanFect™ is a groundbreaking nucleic acid delivery system that leverages coacervate technology to achieve efficient gene delivery through non-viral, non-electroporation, and non-liposomal approaches.

### How ProteanFect™ Works?

ProteanFect<sup>™</sup> form nanoparticles that rapidly deliver gene cargo into cells, enabling efficient gene expression and safedegradationafterdelivery

# What is ProteanFect<sup>™</sup>?

ProteanFect™ is a groundbreaking nucleic acid delivery system that leverages coacervate technology to achieve efficient gene delivery through non-viral, non-electroporation, and non-liposomal approaches.

### **How ProteanFect<sup>TM</sup> Works?**

ProteanFect<sup>\*</sup>form nanoparticles that rapidly deliver gene cargo into cells, enabling efficient gene expression and safe degradation after delivery