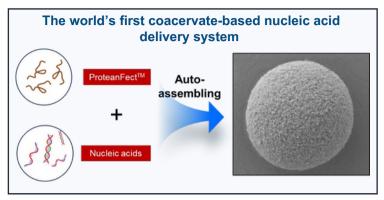

### What is ProteanFect™?

ProteanFect™ is a groundbreaking nucleic acid delivery system that leverages coacervate technology to achieve efficient gene delivery through non-viral, non-electroporation, and non-liposomal approaches.

# What is ProteanFect<sup>™</sup>?

ProteanFect™ is a groundbreaking nucleic acid delivery system that leverages coacervate technology to achieve efficient gene delivery through non-viral, non-electroporation, and non-liposomal approaches.